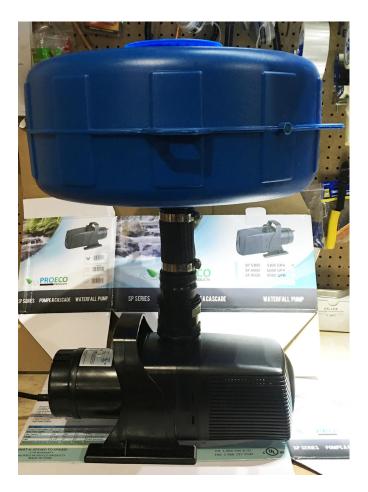

## In The Box

Your FF-8000 consists of one box that includes the following:

- 1) SP-8000 pump with 100' cord and 2" connection fittings
- 1) float with included nozzle
- 1) connection assembly for float to pump

connection assembly

pump connection

connection assembly threads on pump

Thread float onto connection assembly

Phone: (866) 440-8121 Fax: (866) 297-9594 Email: info@proecoproducts.com

www.proecoproducts.com