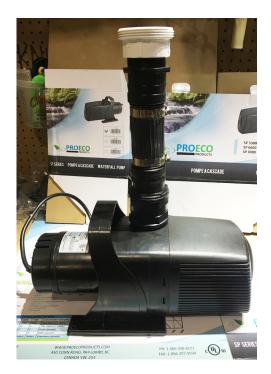

## In The Box

Your FF-8000 consists of one box that includes the following:

- 1) SP-8000 pump with 100' cord and 2" connection fittings
- 1) float with included nozzle
- 1) connection assembly for float to pump

connection assembly

pump connection

connection assembly threads on pump

Thread float onto connection assembly

Phone: (866) 440-8121 Fax: (866) 297-9594 Email: info@proecoproducts.com

www.proecoproducts.com