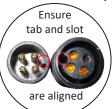

1) Plug lights into the 6 way splitter making sure the channel keyway tab and slot on the plug are aligned as shown.

- 2) Plug the 6 way splitter into the 100' cable
- 3) Plug the 100' cable into the controller
- 4) Plug the controller into the power supply
- 5) Plug the power supply into a GFI receptacle.