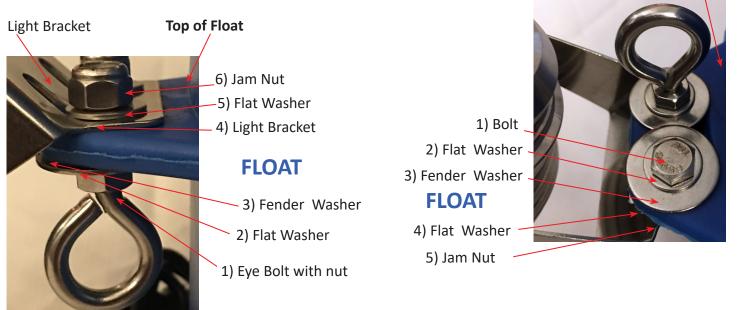

## Follow the sequence below in numerical order to install the float hardware for each light.

**Bottom of Float** 

Repeat hardware installation for all tether loops on float, once complete proceed with: