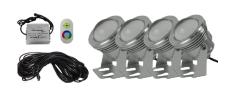

## **Installation Instructions**

Included in the kit:

- 4) 6 Watt WW or RGB Lights
- 1) 100' cable
- 1) 6 way splitter
- 1) Controller with remote (RGB) or Dimmer with remote (WW)

Stainless Mounting Hardware
8) 1/4" Fender Washers
16) 1/4" Flat washers
8) 1/4" Jam nuts
4) 1/4 x 1" Bolts
4) 1/4" x 2 1/2' Eye Bolts with nuts